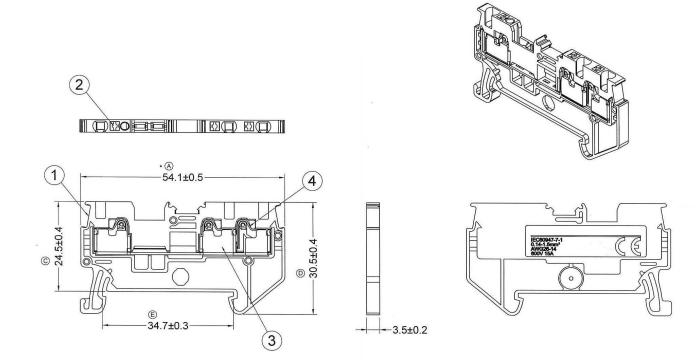

## **Drawing**

### **Material Specification**

| 1 - Insulating Body | Polyamide 66       |  |
|---------------------|--------------------|--|
| 2 - Button          | PBT                |  |
| 3 - Terminal        | Copper, Tin Plated |  |
| 4 - Spring          | Stainless          |  |
|                     |                    |  |