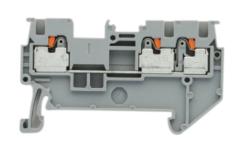

## Push-In Terminal Block

#### **Features**

- Space-saving design
- Vibration proof anti-loosening wire connection with prestressed spring clamp
- Easy to operate, fast wiring installation with top wire entry
- Easy mounting and dismounting from the terminal rail
- Corrosion-proof terminal points
- Low contact resistance
- Easy for the extension of terminal connection
- Easy handling and safe connection
- Connecting without tools
- Colored plates ensure safety connections and operations